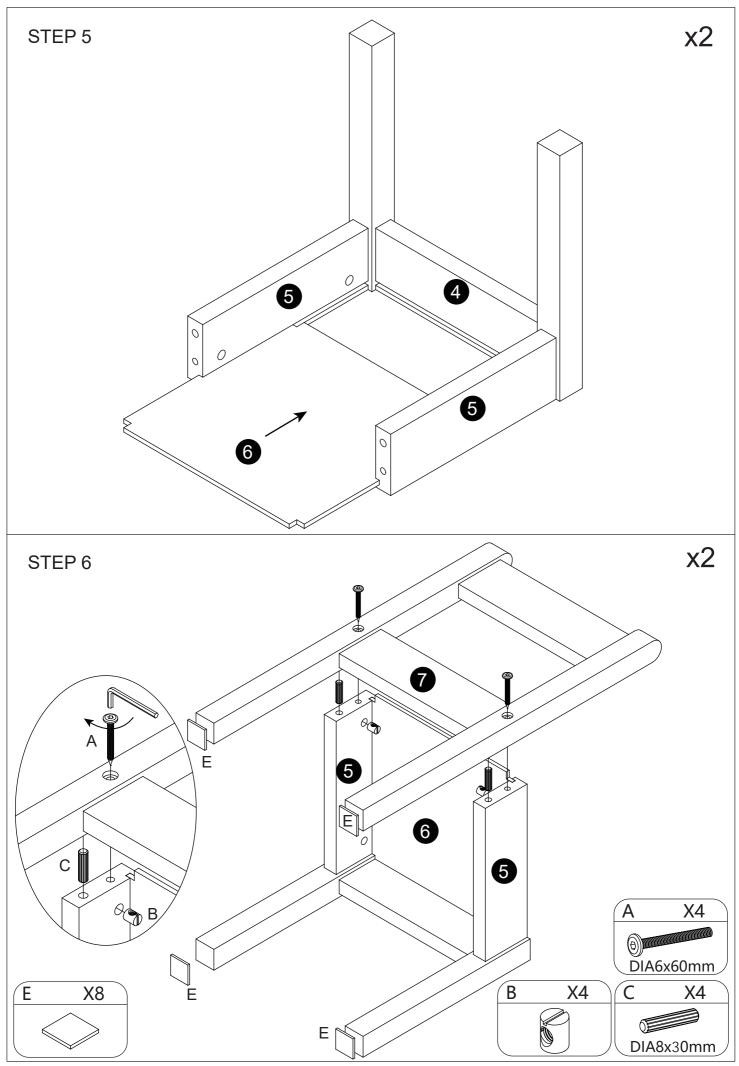

## **Panel List**

Please check if all the pieces listed below are received.

| Item no. | 1 | 2 | 3 | 4 | 5 | 6 | 7 | 8 | 9 | 10 | 11) | 12 | (13) | 14) | (15) | 16) |
|----------|---|---|---|---|---|---|---|---|---|----|-----|----|------|-----|------|-----|
| Qty.     | 2 | 2 | 1 | 2 | 4 | 2 | 2 |   |   |    |     |    |      |     |      |     |

## HARDWARE LIST