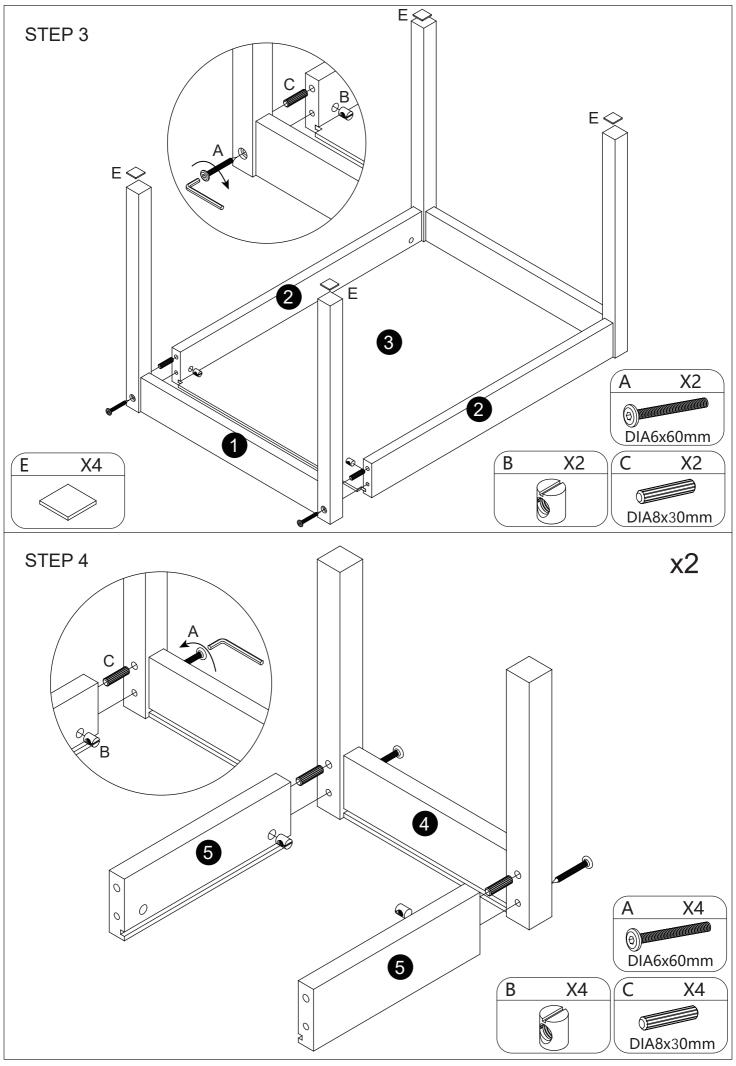

## **Panel List**

Please check if all the pieces listed below are received.

| Item no. | 1 | 2 | 3 | 4 | 5 | 6 | 7 | 8 | 9 | 10 | 11) | 12 | (13) | 14) | (15) | 16) |
|----------|---|---|---|---|---|---|---|---|---|----|-----|----|------|-----|------|-----|
| Qty.     | 2 | 2 | 1 | 2 | 4 | 2 | 2 |   |   |    |     |    |      |     |      |     |

## HARDWARE LIST