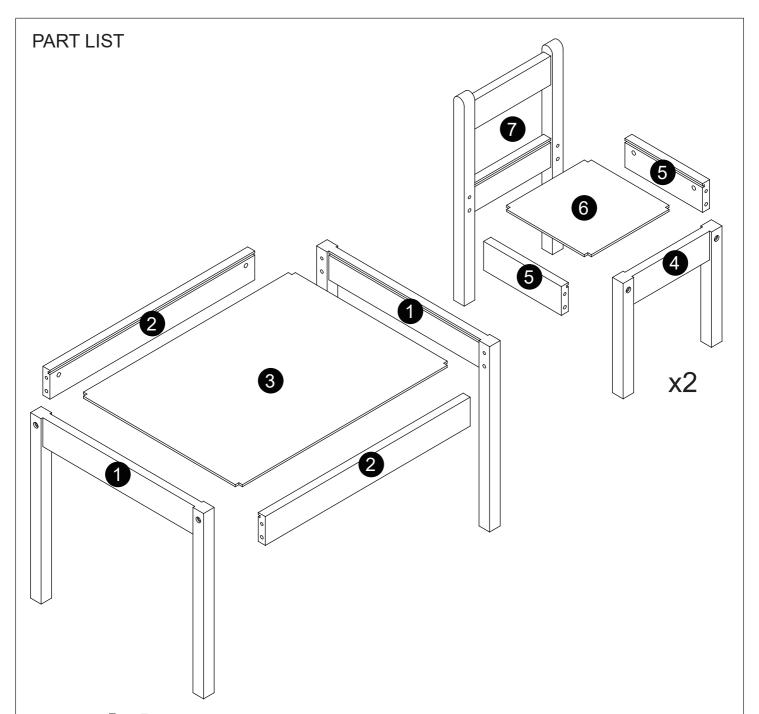

## **Panel List**

Please check if all the pieces listed below are received.

| Item no. | 1 | 2 | 3 | 4 | 5 | 6 | 7 | 8 | 9 | 10 | 11) | 12 | (13) | 14) | (15) | 16) |
|----------|---|---|---|---|---|---|---|---|---|----|-----|----|------|-----|------|-----|
| Qty.     | 2 | 2 | 1 | 2 | 4 | 2 | 2 |   |   |    |     |    |      |     |      |     |