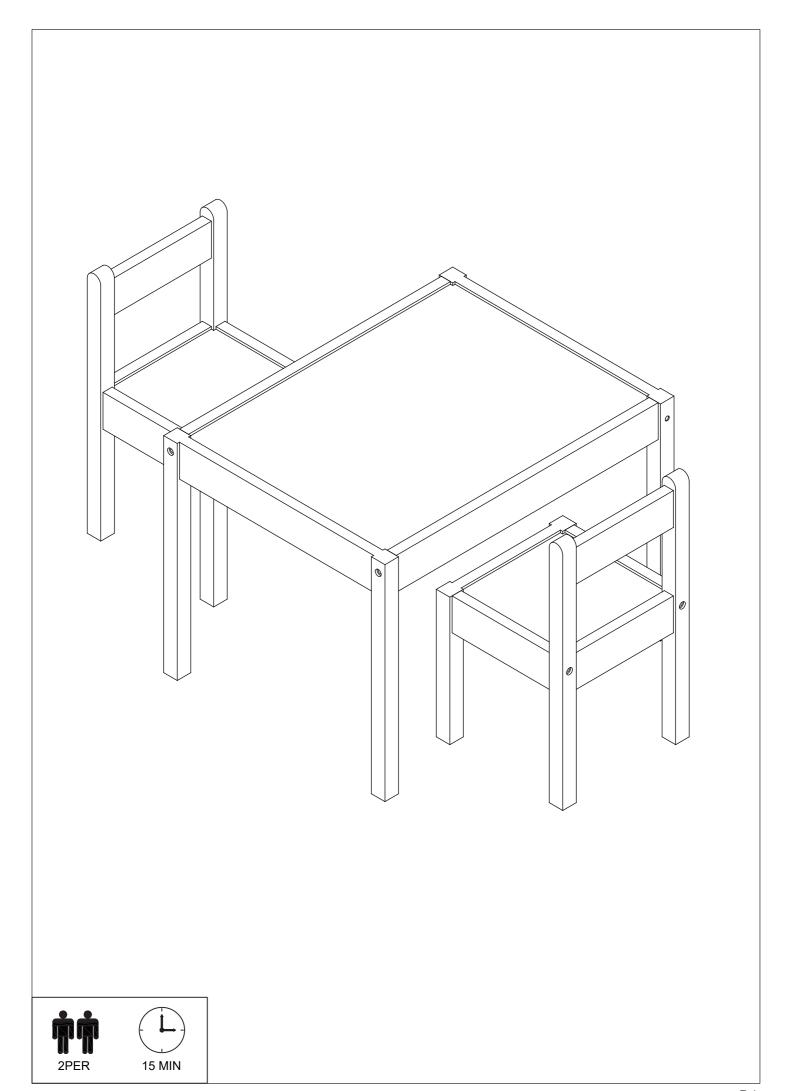

| Explanation For your child's safety,be sure to attach the corner protectors firmly on the corners of all children's furniture, Tighten all assembly fittings properly before use. The corner protectors are not included. If you are uncertain, seek professional advice. Check all fittings regularly and retighten as necessary. |
|------------------------------------------------------------------------------------------------------------------------------------------------------------------------------------------------------------------------------------------------------------------------------------------------------------------------------------|
|                                                                                                                                                                                                                                                                                                                                    |
|                                                                                                                                                                                                                                                                                                                                    |
|                                                                                                                                                                                                                                                                                                                                    |
|                                                                                                                                                                                                                                                                                                                                    |
|                                                                                                                                                                                                                                                                                                                                    |
|                                                                                                                                                                                                                                                                                                                                    |
|                                                                                                                                                                                                                                                                                                                                    |
| D2                                                                                                                                                                                                                                                                                                                                 |