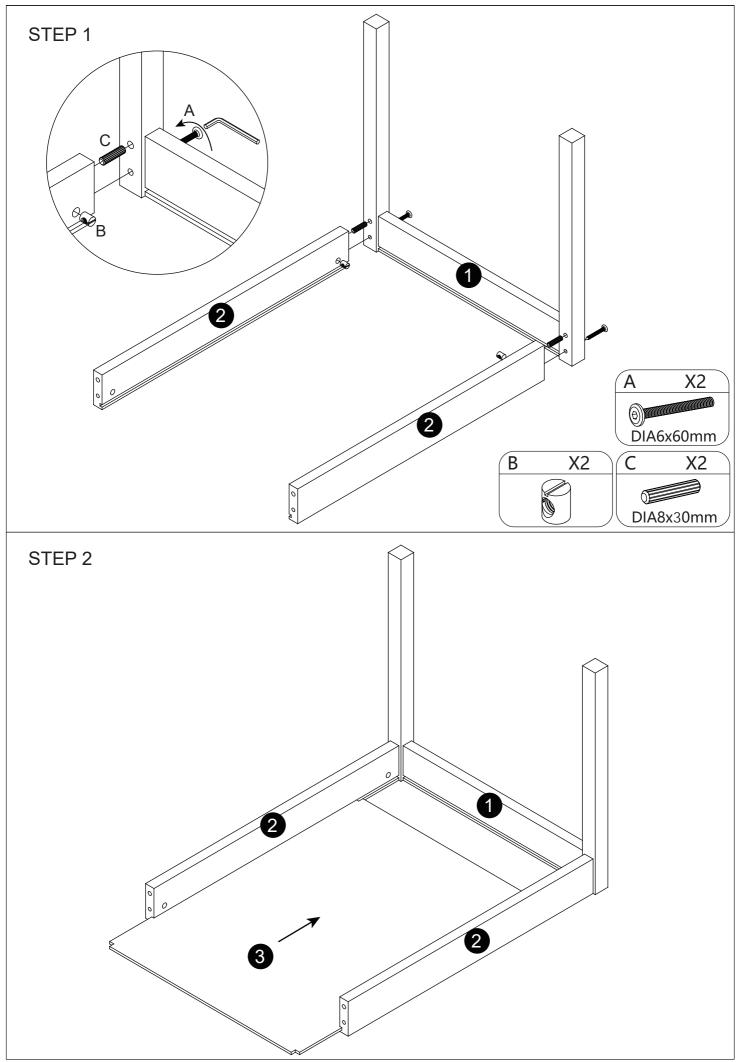

## **Panel List**

Please check if all the pieces listed below are received.

| Item no. | 1 | 2 | 3 | 4 | 5 | 6 | 7 | 8 | 9 | 10 | 11) | 12 | (13) | 14) | (15) | 16) |
|----------|---|---|---|---|---|---|---|---|---|----|-----|----|------|-----|------|-----|
| Qty.     | 2 | 2 | 1 | 2 | 4 | 2 | 2 |   |   |    |     |    |      |     |      |     |

## HARDWARE LIST